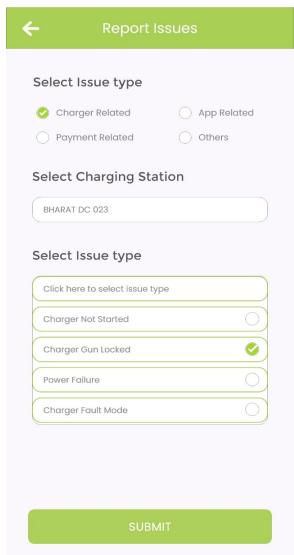

# **Mobile App Features**

**Add/Edit Vehicles** 

**QR Code Based Charging** 

**Report via App** 

**In- App Transaction** 