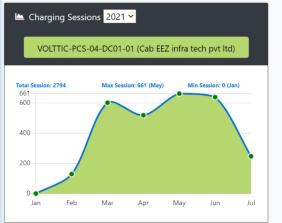

| 08:31:39                    | 4.61            | AMBRESHA | 9916402662 |
| 14   | 8407  | 2021-07-08          | 08:32:19                     | 08:32:27                    | 0.00            | AMBRESHA | 9916402662 |
| 15   | 8406  | 2021-07-08          | 08:30:34                     | 09:24:52                    | 4.28            | AMBRESHA | 9916402662 |
| 16   | 8408  | 2021-07-08          | 08:32:56                     | 09:25:15                    | 1.63            | AMBRESHA | 9916402662 |
| 17   | 8409  | 2021-07-08          | 09:28:06                     | 10:17:48                    | 8.30            | AMBRESHA | 9916402662 |
| 18   | 8410  | 2021-07-08          | 09:28:32                     | 10:43:33                    | 8.15            | AMBRESHA | 9916402662 |











Meet the VOLTTIC®

# **End User Mobile Application**

#### **Locate & Navigate**

Easy to find and navigate to a chosen charging point



#### **Statistics & Analytics**

Understand your EV charging activity/behaviour

#### My Favourites

Save your favourite charging locations for future use



Multiple EVs can be added to a single registered account



#### **Virtual Wallet**

Top-Up a virtual wallet which makes activating a charge much quicker



#### **Live Notifications**

Receive charging session notifications and alerts

#### Meet the VOLTTIC®

# **Mobile App Features**











**Add/Edit Vehicles** 

**QR Code Based Charging** 

**Report via App** 

**In- App Transaction** 

#### Meet the VOLTTIC®

## **Payment Gateways**









Support Multiple Payment Gateways