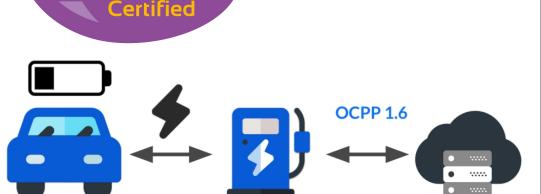

**Show & Update Charger** 

**OCPP Testing/API Services** 

**Real time Status** 

22825 TOTAL SESSIONS

**♥**CPP<sub>1.6</sub>