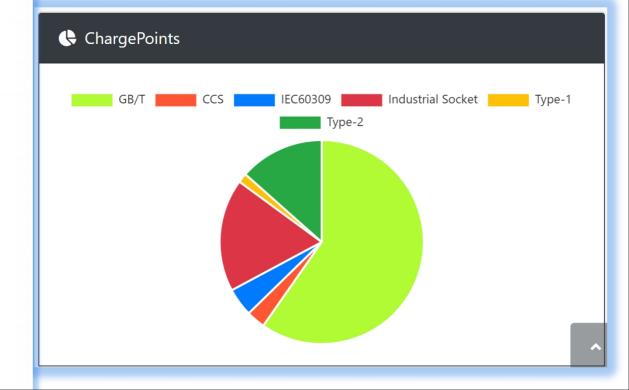

| 08:31:39                    | 4.61            | AMBRESHA | 9916402662 |
| 14   | 8407  | 2021-07-08          | 08:32:19                     | 08:32:27                    | 0.00            | AMBRESHA | 9916402662 |
| 15   | 8406  | 2021-07-08          | 08:30:34                     | 09:24:52                    | 4.28            | AMBRESHA | 9916402662 |
| 16   | 8408  | 2021-07-08          | 08:32:56                     | 09:25:15                    | 1.63            | AMBRESHA | 9916402662 |
| 17   | 8409  | 2021-07-08          | 09:28:06                     | 10:17:48                    | 8.30            | AMBRESHA | 9916402662 |
| 18   | 8410  | 2021-07-08          | 09:28:32                     | 10:43:33                    | 8.15            | AMBRESHA | 9916402662 |











Meet the VOLTTIC®

# **End User Mobile Application**

#### **Locate & Navigate**

Easy to find and navigate to a chosen charging point



#### **Statistics & Analytics**

Understand your EV charging activity/behaviour

#### My Favourites

Save your favourite charging locations for future use



Multiple EVs can be added to a single registered account



#### **Virtual Wallet**

Top-Up a virtual wallet which makes activating a charge much quicker



#### **Live Notifications**

Receive charging session notifications and alerts

#### Meet the VOLTTIC®

# **Mobile App Features**











**Add/Edit Vehicles** 

**QR Code Based Charging** 

**Report via App** 

**In- App Transaction** 

#### Meet the VOLTTIC®

## **Payment Gateways**









Support Multiple Payment Gateways