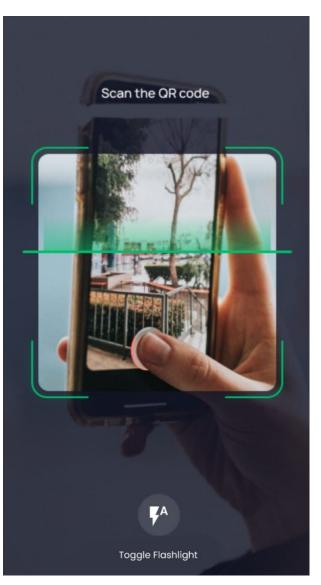

# **Mobile App Features**

**Add/Edit Vehicles** 

**QR Code Based Charging** 

**Report via App** 

**In- App Transaction** 