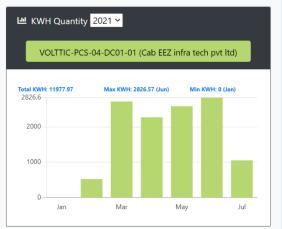

| 08:31:39                    | 4.61            | AMBRESHA | 9916402662 |
| 14   | 8407  | 2021-07-08          | 08:32:19                     | 08:32:27                    | 0.00            | AMBRESHA | 9916402662 |
| 15   | 8406  | 2021-07-08          | 08:30:34                     | 09:24:52                    | 4.28            | AMBRESHA | 9916402662 |
| 16   | 8408  | 2021-07-08          | 08:32:56                     | 09:25:15                    | 1.63            | AMBRESHA | 9916402662 |
| 17   | 8409  | 2021-07-08          | 09:28:06                     | 10:17:48                    | 8.30            | AMBRESHA | 9916402662 |
| 18   | 8410  | 2021-07-08          | 09:28:32                     | 10:43:33                    | 8.15            | AMBRESHA | 9916402662 |











Meet the VOLTTIC®

# **End User Mobile Application**

#### **Locate & Navigate**

Easy to find and navigate to a chosen charging point



#### **Statistics & Analytics**

Understand your EV charging activity/behaviour

#### My Favourites

Save your favourite charging locations for future use



Multiple EVs can be added to a single registered account



#### **Virtual Wallet**

Top-Up a virtual wallet which makes activating a charge much quicker



#### **Live Notifications**

Receive charging session notifications and alerts

#### Meet the VOLTTIC®

# **Mobile App Features**











**Add/Edit Vehicles** 

**QR Code Based Charging** 

**Report via App** 

**In- App Transaction** 

#### Meet the VOLTTIC®

## **Payment Gateways**









Support Multiple Payment Gateways