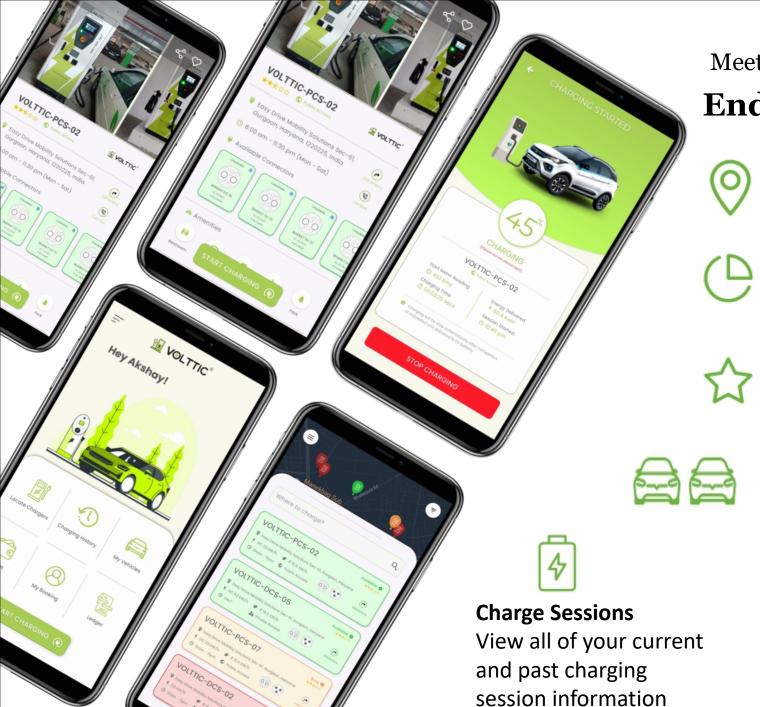

Meet the VOLTTIC®

# **End User Mobile Application**

#### **Locate & Navigate**

Easy to find and navigate to a chosen charging point

#### **Statistics & Analytics**

Understand your EV charging activity/behaviour

#### My Favourites

Save your favourite charging locations for future use

Multiple EVs can be added to a single registered account

#### **Virtual Wallet**

Top-Up a virtual wallet which makes activating a charge much quicker

#### **Live Notifications**

Receive charging session notifications and alerts