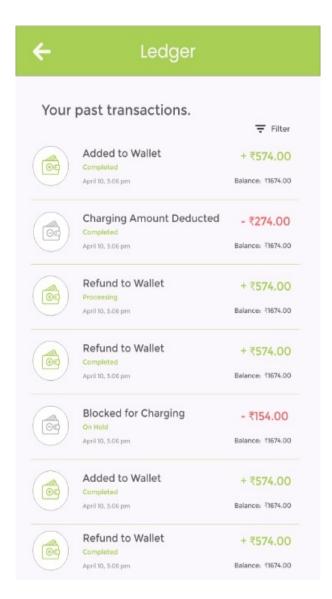

#### **Virtual Wallet**

Top-Up a virtual wallet which makes activating a charge much quicker