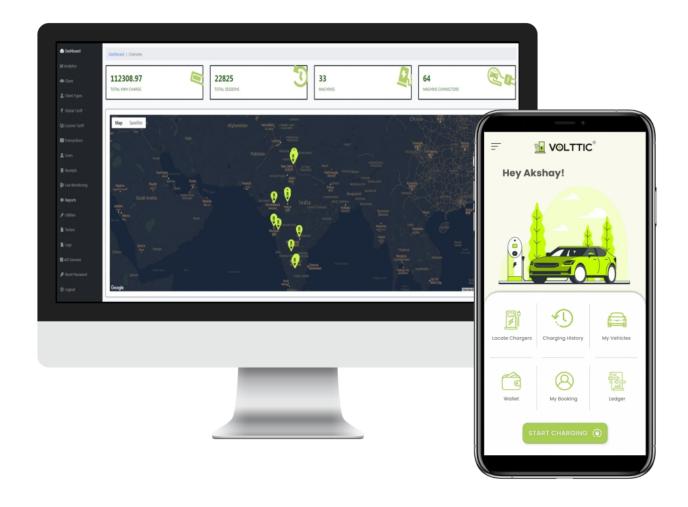

# Easy and smart management

Manage multiple charging stations, transactions, and users from a single interface with ease and (energy) efficiency.

# Insights into your business growth

Get real-time insights into charging transactions and behavior. Add an unlimited number of users, stations, and cards to scale and sustain your EV charging business.

**Show & Update Charger** 

**OCPP Testing/API Services** 

**Real time Status** 

22825 TOTAL SESSIONS

**♥**CPP<sub>1.6</sub>