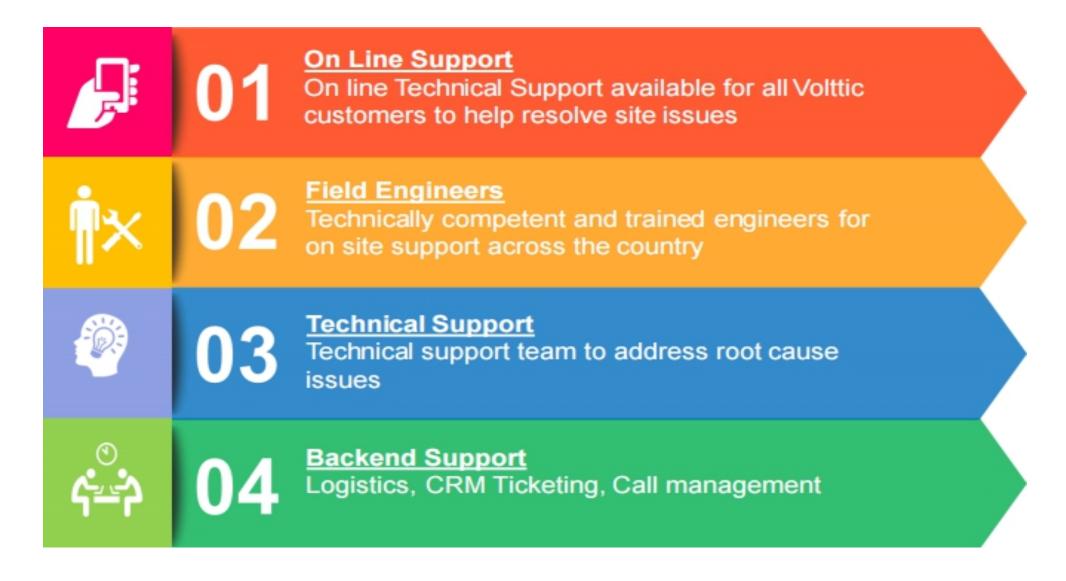

orts & adventures pvt ltd, Outer ring road, E-zone club, 23/24,

Chinnappannahalli, Marathahalli, 560037, Bangalore Locality: Marathahalli City: Bengaluru (Karnataka) Connection Time: **Thu Jul 08 14:47:35 IST 2021** 

Connector [1]: VOLTTIC-DCS-015-DC01-01-CP01

Type: GB/T
Rating: 15 KW
Speed: Fast
Status: Charging

Meter Start At: 2029578 Wh

Meter Now: 2031795 Wh

Charged Quantity: 2217.00Wh / 2.22 kWh

Bettary % Start At : 63%

Bettary % Now: 73%

Error: NoError(No error to report.)

Connector [2]: VOLTTIC-DCS-015-DC01-01-CP02

Type: GB/T
Rating: 15 KW
Speed: Fast
Status: Charging

Meter Start At: 941108 Wh

Meter Now: 947145 Wh

Charged Quantity: 6037.00Wh / 6.04 kWh

Bettary % Start At: 35%

Bettary % Now: 62%

Error: NoError(No error to report.)

# **Our Service Level Supports**







# Thank You

www.volttic.com



**+91 9711829983**