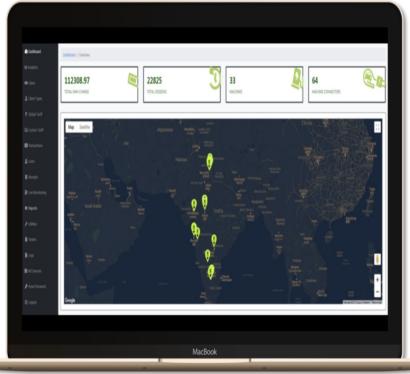

# Insights into your business growth

Get real-time insights into charging transactions and behavior. Add an unlimited number of users, stations, and cards to scale and sustain your EV charging business.

**Show & Update Charger** 

**OCPP Testing/API Services** 

**Real time Status** 

22825 TOTAL SESSIONS

**♥**CPP<sub>1.6</sub>