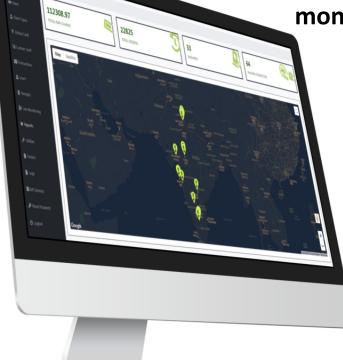

**Show & Update Charger** 

**OCPP Testing/API Services** 

**Real time Status** 

22825 TOTAL SESSIONS

**♥**CPP<sub>1.6</sub>

# **Real Time Data Analysis & Reporting**