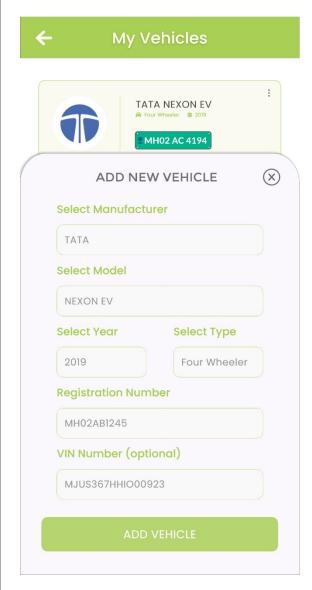

# **Mobile App Features**

**Add/Edit Vehicles** 

**QR Code Based Charging** 

**Report via App** 

**In- App Transaction** 